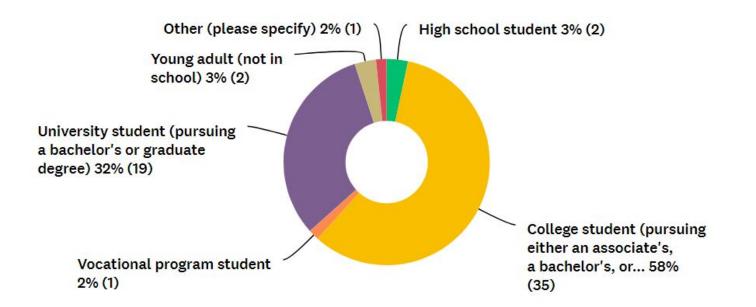

#### Which of the following BEST describes your status.

Answered: 60 Skipped: 0