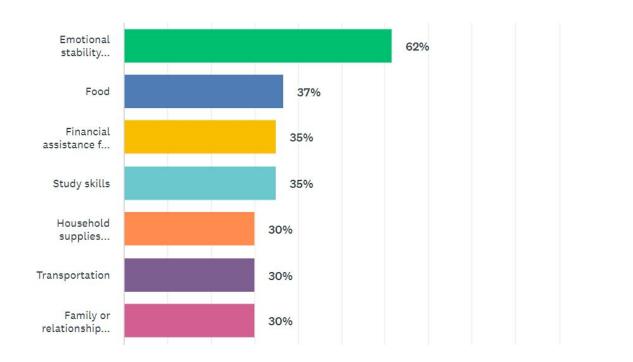

Answered: 60 Skipped: 0

ORIDA DEPARTMENT CHILDREN AND FAMILIES MYFLFAMILIES.COM

If you are in school, what type of support do you need to assist with your success? (check all that apply)

FLORIDA DEPARTMENT OF CHILDREN AND FAMILIES MYFLFAMILIES.COM