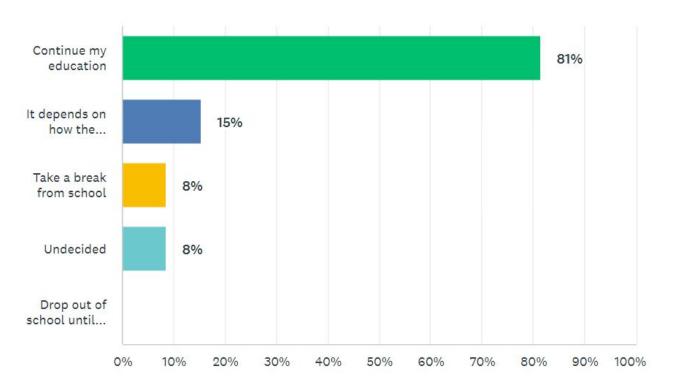

#### What are you plans regarding you education? (if you are in school)

Answered: 59 Skipped: 1