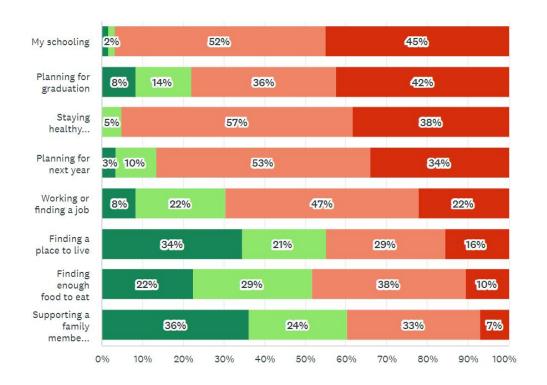

## What are your priorities now that we are one year into the COVID-19 crisis?

Answered: 60 Skipped: 0

What basic life needs have become more difficult for you to meet because of the COVID-19 pandemic? (choose as many as needed)