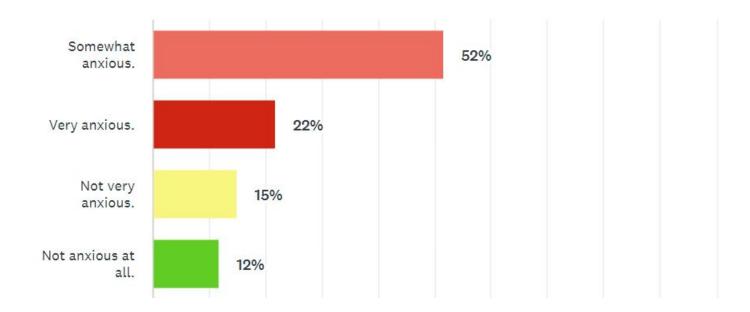

### How anxious are you, in general, about the Covid-19 Pandemic?

Answered: 60 Skipped: 0

What were your TOP THREE priorities before the COVID-19 crisis began? (please choose only three of the following items)