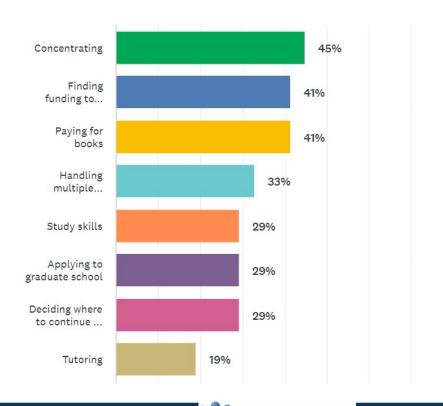

Answered: 60 Skipped: 0

ORIDA DEPARTMENT CHILDREN AND FAMILIES MYFLFAMILIES.COM

If you are in school, what type of support do you need to assist with your success? (check all that apply)

FLORIDA DEPARTMENT OF CHILDREN AND FAMILIES MYFLFAMILIES.COM