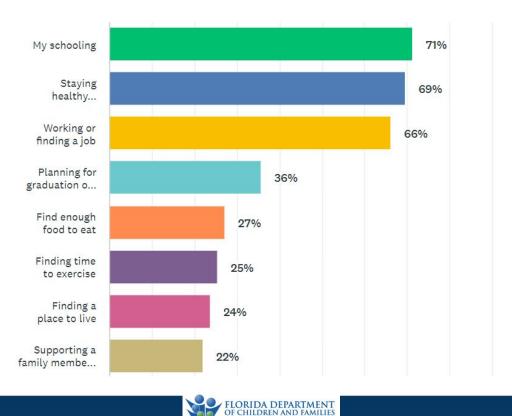

## What are your priorities now that we are one year into the COVID-19 crisis?

Answered: 60 Skipped: 0

What basic life needs have become more difficult for you to meet because of the COVID-19 pandemic? (choose as many as needed)